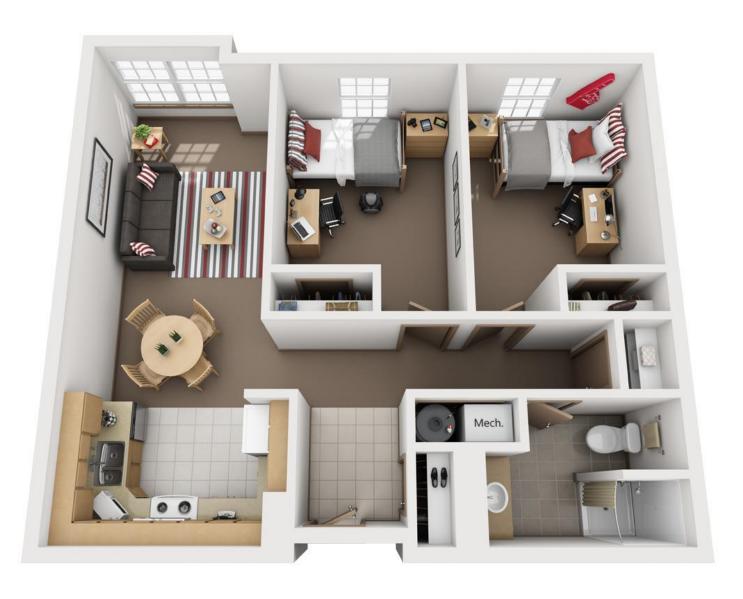

### **Benchmark Plaza 2-Bedroom Apartment**

Renderings are an artist's conception and are intended only as a general reference. Features, materials, finishes and layout of subject unit may be different than shown. 3DPlans.com

#### **2-Bedroom Apartment**

Bedroom: 10' x 11' Approximate square footage: 850 sq. ft.