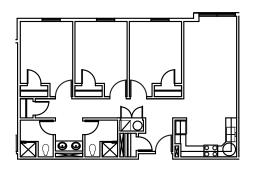

## **Benchmark Plaza 4-Bedroom Apartment**

Renderings are an artist's conception and are intended only as a general reference. Features, materials, finishes and layout of subject unit may be different than shown. 3DPlans.com

#### **4-Bedroom Apartment**

Bedroom: 10' x 11' Approximate square footage: 1200 sq. ft.