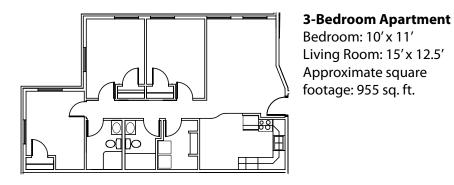

## Livi

### 4-Bedroom Apartment

Bedroom: 10' x 11' Living Room: 15' x 12.5' Approximate square footage: 1100 sq. ft.

<sup>\*</sup> These floor plans are approximate only and may not reflect actual configurations.