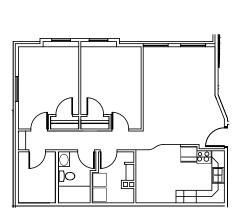

### **Benchmark Plaza 2-Bedroom Apartment**

Renderings are an artist's conception and are intended only as a general reference. Features, materials, finishes and layout of subject unit may be different than shown. 3DPlans.com

#### **2-Bedroom Apartment**

Bedroom: 10' x 11' Approximate square footage: 850 sq. ft.