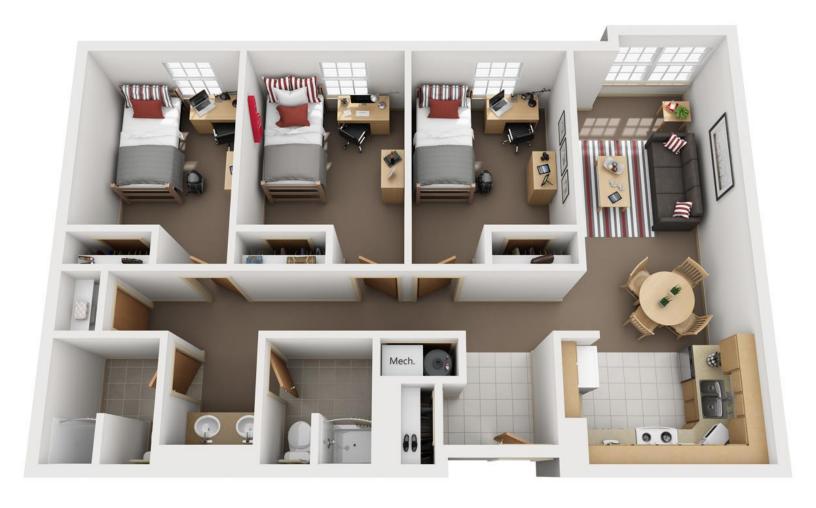

## **Benchmark Plaza 3-Bedroom Apartment**

Renderings are an artist's conception and are intended only as a general reference. Features, materials, finishes and layout of subject unit may be different than shown. 3DPlans.com

#### **3-Bedroom Apartment**

Bedroom: 10' x 11' Approximate square footage: 1000 sq. ft.