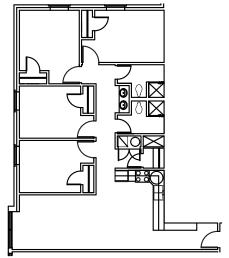

## **Benchmark Plaza 3-Bedroom Apartment**

Renderings are an artist's conception and are intended only as a general reference. Features, materials, finishes and layout of subject unit may be different than shown. 3DPlans.com

#### **3-Bedroom Apartment**

Bedroom: 10' x 11' Approximate square footage: 1000 sq. ft.