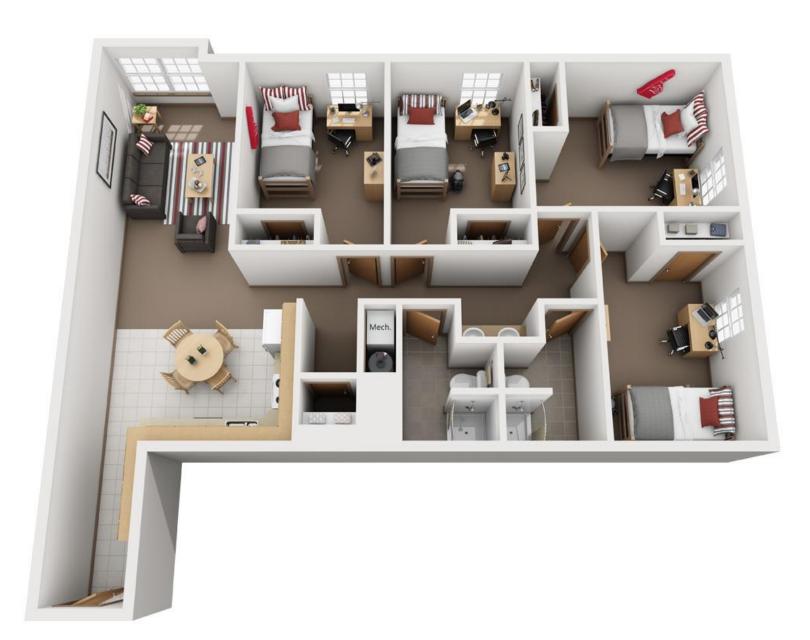

## **Benchmark Plaza 4-Bedroom Apartment**

Renderings are an artist's conception and are intended only as a general reference. Features, materials, finishes and layout of subject unit may be different than shown. 3DPlans.com

#### **4-Bedroom Apartment**

Bedroom: 10' x 11' Approximate square footage: 1200 sq. ft.