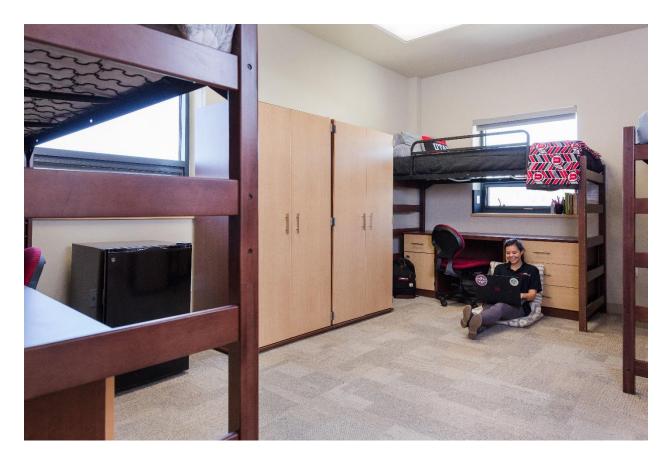

## Marriott Honors Community/Lassonde Studios:

Bed frame: 85" x 37.5" (loftable up to 56")

Wardrobe:  $36" \times 24" \times 72"$  with a storage volume of  $34" \times 22" \times 68"$ 

Dresser: 29.5" x 24" x 30"

Inside dresser drawers: 26.5" x 20" x 6"

Desk: 32" x 24" x 30"

Night stand: 17" x 24" x 30"