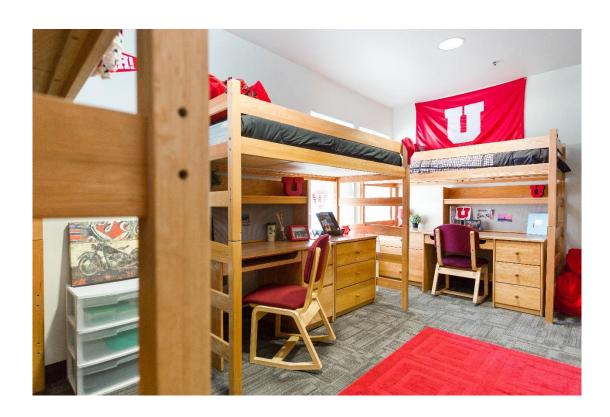

## Heritage Commons:

Bed frame (un-lofted, height from ground to the bottom of frame):  $85" \times 40" \times 19"$ 

Bed frame (lofted, height measured from ground to the bottom of frame): 85" x 40" x 55"

Dresser: 30" x 24" x 30"

Inside dresser drawer: 26" x 19" x 7"

Desk: 48" x 24" x 30"